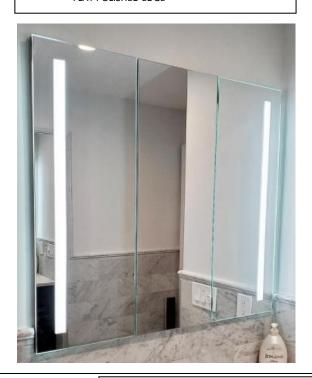

# **LED MEDICINE CABINET**

MODEL#: PHA 6336-3D (2)

## **PHAROS COLLECTION**

#### **FEATURES:**

- 21 + 21 + 21 X 36" FULLY MIRRORED LED DOORS.
- FOUR ADJUSTABLE 3/8" THICK HIGH POLISHED GLASS SHELVES. BEHIND DOORS.
- INFINITELY ADJUSTABLE SHELVING WITH LOCKDOWN MECHANISM (NO HOLES IN CABINET).
- 6000K (COOL WHITE) OR 3500K (WARM WHITE).
- BRIGHTNESS: 3300 LUMENS.
- JUNCTION BOX INCLUDED.
- LEFT DOOR HINGED ON THE RIGHT, CENTER AND RIGHT DOORS HINGED ON THE LEFT AS A STANDARD.
- 165-DEGREE PROPRIETARY SOFT CLOSE HEAVY DUTY HINGES.
- FULL GASKET BEHIND DOOR.
- HIGH RESOLUTION SILVER PLATE GLASS MIRRORS FRONT, BACK OF DOOR AND BACK WALL.
- BACK WALL MIRROR FULLY SEALED.

### **MIRROR FINISHES:**

FLAT POLISHED EDGE

**OVERALL SIZE DIMENSION:** 63" WIDE X 36" HIGH X 6 5/8" DEEP

**ROUGH OPENING DIMENSION:** 62 3/8" WIDE X 35 3/8" HIGH X 5 1/2"

DEEP

DOOR THICKNESS: 1 3/16"